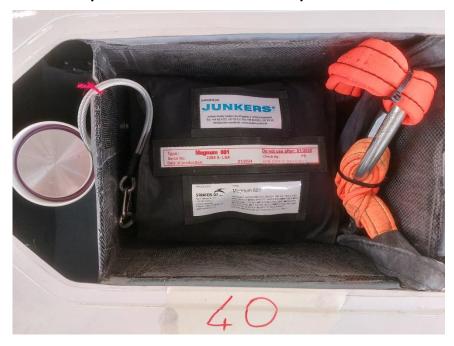

# RISEN History

- RISEN SN40 manufactured 04/2024
- Airframe 80 FH
- Engine ROTAX 912iS 95FH
- Propeller Idrovario two blades 95FH

- ROTAX ENGINE SN 7706840 TBO 2000
- Propeller SN L84 –
   026.23/021.23 TBO 2000
- RESCUE SYSTEM JUNKERS 601
   SN 601- 2268-S-LSA from 01/2024 valid until 01/2030

- Deluxe Leather interior two color green beige with Removable leather headrests and Leather finish Gripsticks.
- Upgrade to more powerful cabin heat system for colder regions.
- Upgrade to 4-point certified Schroth® safety belts, with automatic inertia reels, manual lock and matching seat colors.
- Exterior paint white + decals.
- Tinted canopy
- Beringer bigger wheels.
- 2 Nav lights + 3 strobe lights LED (transparent cover)
- Dual high performance LED landing lights, installed on main landing gear.
- Beringer Co-pilot toe brakes.
- Ballistic rescue system Junkers Profly Magnum 601 Speed 760kg MTOW 320km/h.