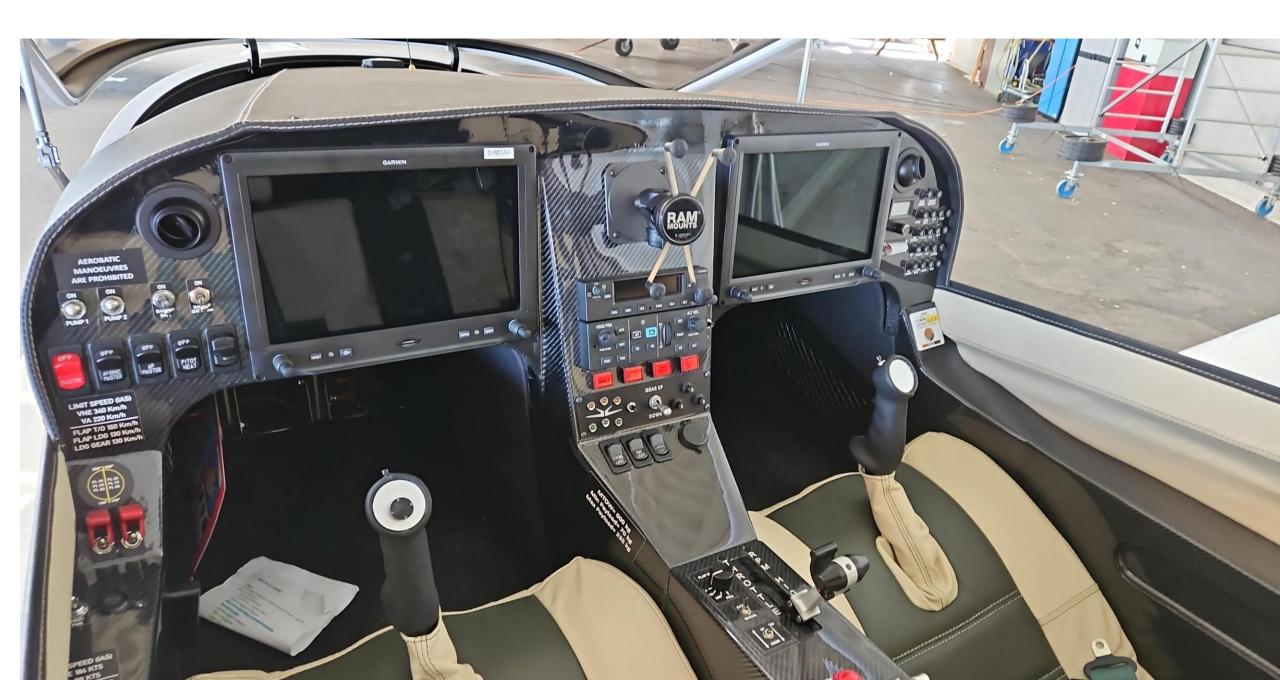

- Equipped for VFR flights
- TWO Garmin G3XTouch system, display 10,6"
- Garmin AutoPilot GSA28 roll servo (x2)
- Garmin GMC 507 autopilot mode controller
- GARMIN Communication Radio: GTR225B VHF com radio 8.33 Khz 16W located in central panel
- GARMIN Transponder: Remote GTX35R ADS-B OUT operated via G3X
- ELT Kannad Integra AF with panel mount remote control
- Air Traffic system by Air Avionics FLARM in/out ADS-B/Mode-S in.