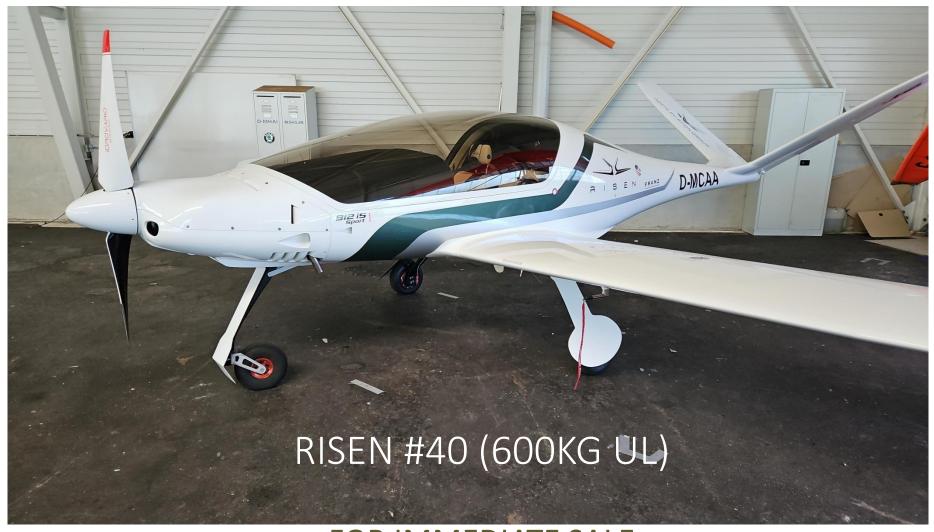

FOR IMMEDIATE SALE

# RISEN History

- RISEN SN40 manufactured 04/2024
- Airframe 80 FH
- Engine ROTAX 912iS 95FH
- Propeller Idrovario two blades 95FH

- ROTAX ENGINE SN 7706840 TBO 2000
- Propeller SN L84 –
   026.23/021.23 TBO 2000
- RESCUE SYSTEM JUNKERS 601
   SN 601- 2268-S-LSA from 01/2024 valid until 01/2030

- Beautiful RISEN ULTRALIGHT second hand SN40 2024
- VFR equipped.
- Very low flight time, 80FH with ROTAX 912iS engine.
- Idrovario Electro-Hydraulic propellor with RS (Record Speed) 2
   Blades with stainless steel Leading edge.
- Retractable Gear.
- Cruise at +160kt with consumption 15ltr/h.
- Registered in Germany, can be registered in EU countries compliant with the specification and up to 600kg MTOW.

- Deluxe Leather interior two color green beige with Removable leather headrests and Leather finish Gripsticks.
- Upgrade to more powerful cabin heat system for colder regions.
- Upgrade to 4-point certified Schroth® safety belts, with automatic inertia reels, manual lock and matching seat colors.
- Exterior paint white + decals.
- Tinted canopy
- Beringer bigger wheels.
- 2 Nav lights + 3 strobe lights LED (transparent cover)
- Dual high performance LED landing lights, installed on main landing gear.
- Beringer Co-pilot toe brakes.
- Ballistic rescue system Junkers Profly Magnum 601 Speed 760kg MTOW 320km/h.