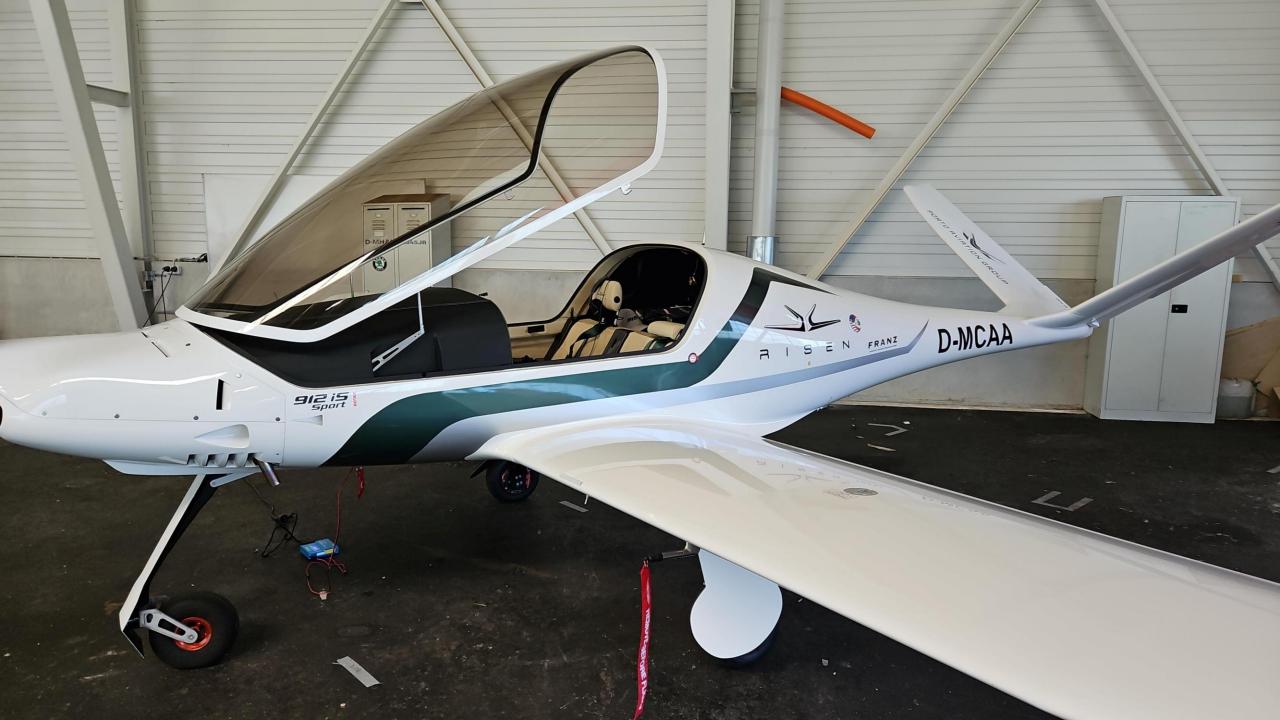

- Beautiful RISEN ULTRALIGHT second hand SN40 2024
- VFR equipped.
- Very low flight time, 80FH with ROTAX 912iS engine.
- Idrovario Electro-Hydraulic propellor with RS (Record Speed) 2
   Blades with stainless steel Leading edge.
- Retractable Gear.
- Cruise at +160kt with consumption 15ltr/h.
- Registered in Germany, can be registered in EU countries compliant with the specification and up to 600kg MTOW.

- Deluxe Leather interior two color green beige with Removable leather headrests and Leather finish Gripsticks.
- Upgrade to more powerful cabin heat system for colder regions.
- Upgrade to 4-point certified Schroth® safety belts, with automatic inertia reels, manual lock and matching seat colors.
- Exterior paint white + decals.
- Tinted canopy
- Beringer bigger wheels.
- 2 Nav lights + 3 strobe lights LED (transparent cover)
- Dual high performance LED landing lights, installed on main landing gear.
- Beringer Co-pilot toe brakes.
- Ballistic rescue system Junkers Profly Magnum 601 Speed 760kg MTOW 320km/h.

- Equipped for VFR flights
- TWO Garmin G3XTouch system, display 10,6"
- Garmin AutoPilot GSA28 roll servo (x2)
- Garmin GMC 507 autopilot mode controller
- GARMIN Communication Radio: GTR225B VHF com radio 8.33 Khz 16W located in central panel
- GARMIN Transponder: Remote GTX35R ADS-B OUT operated via G3X
- ELT Kannad Integra AF with panel mount remote control
- Air Traffic system by Air Avionics FLARM in/out ADS-B/Mode-S in.