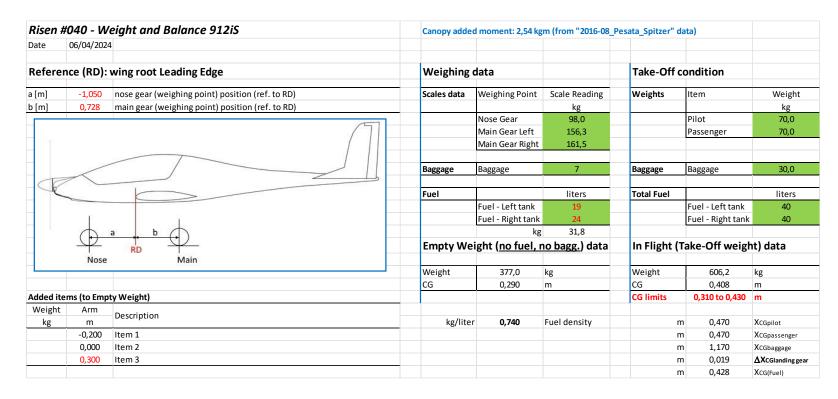

- MTOW 600kg
- Empty Weight 377 kg
- Max Payload 223 kg

|             |                                               |                        | 1              | 5          | 6                        | 7                   | 8                      |
|-------------|-----------------------------------------------|------------------------|----------------|------------|--------------------------|---------------------|------------------------|
| 1           | 2                                             | 3<br>Anzahl            | 4<br>Anzahl    | von        | Zeit Start<br>(GMT) Ldg. | Anzahl<br>Landungen | Betriebszeit<br>Std. M |
|             | Name und Unterschrift des verantw. LfzFührers | Besatzgs<br>Mitglieder | Fluggäste      | nach       | Übertrag                 | 38                  | 18:08                  |
| ngen,       | Betriebszeit seit der letzten Gru             | ndüberholung           | g des Luftfahr | EDHE       | 16 M                     | ٨                   | 0:27                   |
|             | Schmid                                        | 2                      | 1              | EDHE       | 4638                     |                     |                        |
|             |                                               |                        | 1.             | EDME       | 0846                     | 1                   | 0:58                   |
| <b>26</b> . | Schmid                                        | 2                      | 1              | LOGO       | 0944                     |                     |                        |
|             |                                               |                        |                | WGO        | 1254                     | 1                   | 0:48                   |
| <b>%</b> .  | Schmid                                        | 2                      | 1              | EDHE       | 1342                     |                     |                        |
|             | C1 11 C4 74                                   | -                      | 1              | EDME       | 1039                     | 1                   | 0:28                   |
| <b>6</b> .  | Schmid, Schöle                                | 2                      | 1              | EDME       | M07                      |                     |                        |
|             |                                               |                        |                | €0n6       | 1427                     | 1                   | 0:23                   |
| 07          | Schmid, Schitz                                | 2                      |                | EONE       | 1450                     |                     |                        |
|             |                                               |                        |                |            |                          |                     |                        |
|             |                                               |                        |                |            |                          |                     |                        |
|             |                                               |                        |                |            |                          |                     |                        |
|             | samtbetriebszeit bei der letzten G            | - aduberholi           | ing des Luttfa | hrzeugs St | tunden übertrag          | gen 43              | 21                     |