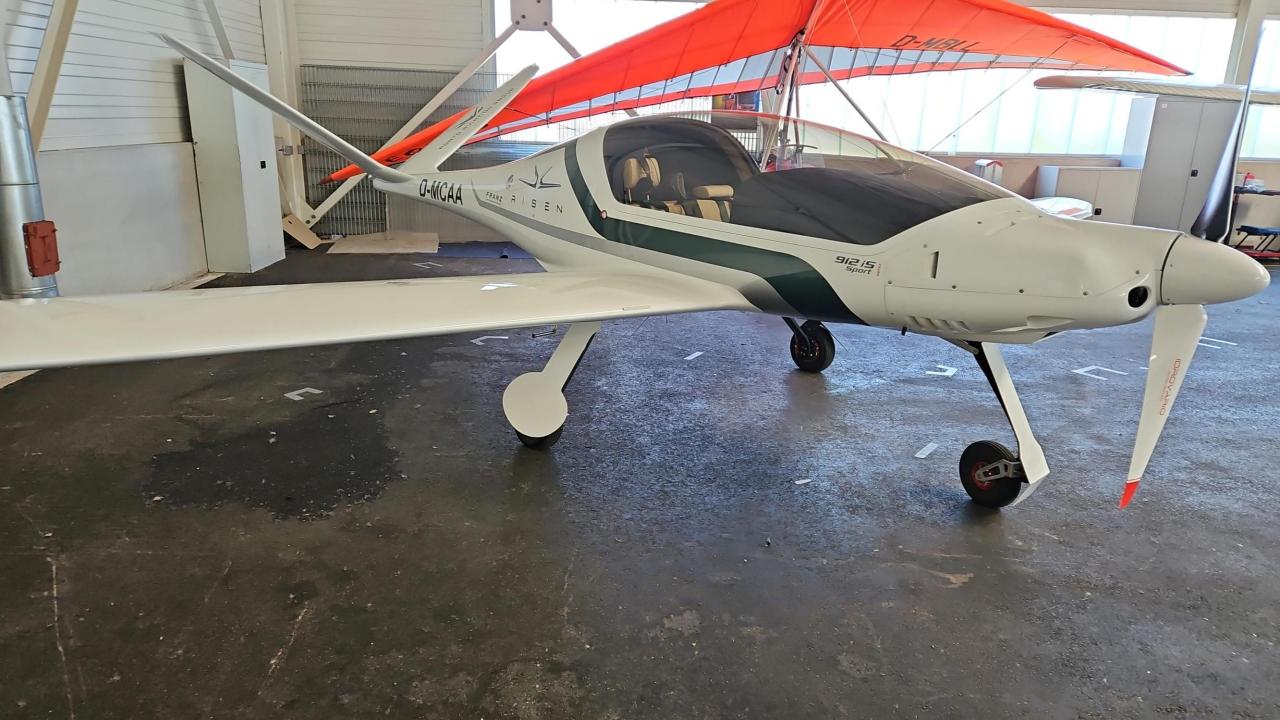

- Beautiful RISEN ULTRALIGHT second hand SN40 2024
- VFR equipped.
- Very low flight time, 80FH with ROTAX 912iS engine.
- Idrovario Electro-Hydraulic propellor with RS (Record Speed) 2
   Blades with stainless steel Leading edge.
- Retractable Gear.
- Cruise at +160kt with consumption 15ltr/h.
- Registered in Germany, can be registered in EU countries compliant with the specification and up to 600kg MTOW.

- Deluxe Leather interior two color green beige with Removable leather headrests and Leather finish Gripsticks.
- Upgrade to more powerful cabin heat system for colder regions.
- Upgrade to 4-point certified Schroth® safety belts, with automatic inertia reels, manual lock and matching seat colors.
- Exterior paint white + decals.
- Tinted canopy
- Beringer bigger wheels.
- 2 Nav lights + 3 strobe lights LED (transparent cover)
- Dual high performance LED landing lights, installed on main landing gear.
- Beringer Co-pilot toe brakes.
- Ballistic rescue system Junkers Profly Magnum 601 Speed 760kg MTOW 320km/h.